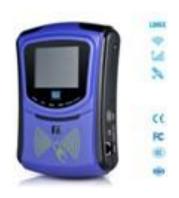

## **Technical specifications:**

| Model:                 | SOLE-1306 bus pos terminal                                         |
|------------------------|--------------------------------------------------------------------|
| Dimension:             | 200*151*61.5mm                                                     |
| Material:              | Engineering Plastics, Anti static electricity coating design, be   |
|                        | protected from high-frequency interference                         |
| Display:               | 3.5 inch LCD display,320x240                                       |
| Operating system:      | Linux 2.6 system                                                   |
| CPU:                   | N32905 processor,ARM9 core @ 240MHZ                                |
| Memory:                | 32MBytes SDRAM, 128MB NANDFlash                                    |
| Data capacity:         | 259840 pcs of detailed data for console storage, unlimited data at |
|                        | GPRS storage                                                       |
| Card capacity:         | 91,880,000 pcs                                                     |
| Black list:            | 91,880,000 pcs (download thru PC with USB)                         |
| Working Voltage:       | DC 8V-50V                                                          |
| Operating temperature: | -40℃~75℃                                                           |
| Storage temperature:   | -45℃~85℃                                                           |
| Humidity:              | 0-95% RH non condensing                                            |
| Lighting:              | Red, Green light                                                   |
| Sound prompt:          | Buzzer, single channel speaker (voice report)                      |
| Voice report prompt:   | 16KHz,16bit single channel voice report prompt                     |
| Keypad:                | 4 command buttons                                                  |
| RFID:                  | Can read and write ISO14443 TYPE A\B Electronic tag (Incl. Combi-  |
|                        | Card )                                                             |
| Read card distance:    | 0~50mm                                                             |
| Supporting card:       | Mifare 1 card, Mifare DESfiire card,CPU card, UnionPay IC card     |

| Frequency:             | 13.56MHz                                        |
|------------------------|-------------------------------------------------|
| Interfaces/Connectors: | RS232, RS485, USB                               |
| Printer modules:       | Can be connected to slip printer-POS58          |
| Width of receipt:      | Based on printer configuration                  |
| Positioning mode:      | GPS                                             |
| Power consumption:     | ≤10W                                            |
| Communication Modules: | GPRS(900Mhz/1800Mhz), or CDMA(800Mhz)           |
| WIFI:                  | Supporting 802.11n/b/g standards,150Mbps,2.4Ghz |
| UnionPay:              | Compatible for PBOC3.0 UnionPay card            |
| Upgrading:             | Connect USB to PC, upgrade with GPRS            |
| Data collection:       | WIFI, GPRS, USB                                 |