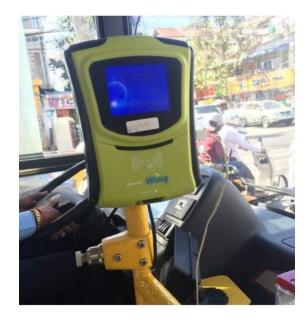

## **Technical specifications:**

| Model:                 | SOLE-1306 bus pos terminal                                         |
|------------------------|--------------------------------------------------------------------|
| Dimension:             | 200*151*61.5mm                                                     |
| Material:              | Engineering Plastics, Anti static electricity coating design, be   |
|                        | protected from high-frequency interference                         |
| Display:               | 3.5 inch LCD display,320x240                                       |
| Operating system:      | Linux 2.6 system                                                   |
| CPU:                   | N32905 processor,ARM9 core @ 240MHZ                                |
| Memory:                | 32MBytes SDRAM, 128MB NANDFlash                                    |
| Data capacity:         | 259840 pcs of detailed data for console storage, unlimited data at |
|                        | GPRS storage                                                       |
| Card capacity:         | 91,880,000 pcs                                                     |
| Black list:            | 91,880,000 pcs (download thru PC with USB)                         |
| Working Voltage:       | DC 8V-50V                                                          |
| Operating temperature: | -40℃~75℃                                                           |
| Storage temperature:   | -45℃~85℃                                                           |
| Humidity:              | 0-95% RH non condensing                                            |
| Lighting:              | Red, Green light                                                   |
| Sound prompt:          | Buzzer, single channel speaker (voice report)                      |
| Voice report prompt:   | 16KHz,16bit single channel voice report prompt                     |
| Keypad:                | 4 command buttons                                                  |
| RFID:                  | Can read and write ISO14443 TYPE A\B Electronic tag (Incl. Combi-  |
|                        | Card )                                                             |
| Read card distance:    | 0~50mm                                                             |
| Supporting card:       | Mifare 1 card, Mifare DESfiire card,CPU card, UnionPay IC card     |

| Frequency:             | 13.56MHz                                        |
|------------------------|-------------------------------------------------|
| Interfaces/Connectors: | RS232, RS485, USB                               |
| Printer modules:       | Can be connected to slip printer-POS58          |
| Width of receipt:      | Based on printer configuration                  |
| Positioning mode:      | GPS                                             |
| Power consumption:     | ≤10W                                            |
| Communication Modules: | GPRS(900Mhz/1800Mhz), or CDMA(800Mhz)           |
| WIFI:                  | Supporting 802.11n/b/g standards,150Mbps,2.4Ghz |
| UnionPay:              | Compatible for PBOC3.0 UnionPay card            |
| Upgrading:             | Connect USB to PC, upgrade with GPRS            |
| Data collection:       | WIFI, GPRS, USB                                 |