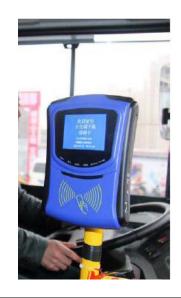

## **Technical specifications:**

| Model:                 | SOLE-1306 bus pos terminal                                         |
|------------------------|--------------------------------------------------------------------|
| Dimension:             | 200*151*61.5mm                                                     |
| Material:              | Engineering Plastics, Anti static electricity coating design, be   |
|                        | protected from high-frequency interference                         |
| Display:               | 3.5 inch LCD display,320x240                                       |
| Operating system:      | Linux 2.6 system                                                   |
| CPU:                   | N32905 processor,ARM9 core @ 240MHZ                                |
| Memory:                | 32MBytes SDRAM, 128MB NANDFlash                                    |
| Data capacity:         | 259840 pcs of detailed data for console storage, unlimited data at |
|                        | GPRS storage                                                       |
| Card capacity:         | 91,880,000 pcs                                                     |
| Black list:            | 91,880,000 pcs (download thru PC with USB)                         |
| Working Voltage:       | DC 8V-50V                                                          |
| Operating temperature: | -40℃~75℃                                                           |
| Storage temperature:   | -45℃~85℃                                                           |
| Humidity:              | 0-95% RH non condensing                                            |
| Lighting:              | Red, Green light                                                   |
| Sound prompt:          | Buzzer, single channel speaker (voice report)                      |
| Voice report prompt:   | 16KHz,16bit single channel voice report prompt                     |
| Keypad:                | 4 command buttons                                                  |
| RFID:                  | Can read and write ISO14443 TYPE A\B Electronic tag (Incl. Combi-  |
|                        | Card )                                                             |
| Read card distance:    | 0~50mm                                                             |
| Supporting card:       | Mifare 1 card, Mifare DESfiire card,CPU card, UnionPay IC card     |

| Frequency:             | 13.56MHz                                        |
|------------------------|-------------------------------------------------|
| Interfaces/Connectors: | RS232, RS485, USB                               |
| Printer modules:       | Can be connected to slip printer-POS58          |
| Width of receipt:      | Based on printer configuration                  |
| Positioning mode:      | GPS                                             |
| Power consumption:     | ≤10W                                            |
| Communication Modules: | GPRS(900Mhz/1800Mhz), or CDMA(800Mhz)           |
| WIFI:                  | Supporting 802.11n/b/g standards,150Mbps,2.4Ghz |
| UnionPay:              | Compatible for PBOC3.0 UnionPay card            |
| Upgrading:             | Connect USB to PC, upgrade with GPRS            |
| Data collection:       | WIFI, GPRS, USB                                 |