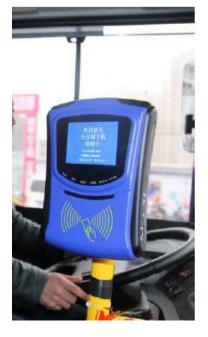

## **Technical specifications:**

| Model:                 | SOLE-1306 bus pos terminal                                         |
|------------------------|--------------------------------------------------------------------|
| Dimension:             | 200*151*61.5mm                                                     |
| Material:              | Engineering Plastics, Anti static electricity coating design, be   |
|                        | protected from high-frequency interference                         |
| Display:               | 3.5 inch LCD display,320x240                                       |
| Operating system:      | Linux 2.6 system                                                   |
| CPU:                   | N32905 processor,ARM9 core @ 240MHZ                                |
| Memory:                | 32MBytes SDRAM, 128MB NANDFlash                                    |
| Data capacity:         | 259840 pcs of detailed data for console storage, unlimited data at |
|                        | GPRS storage                                                       |
| Card capacity:         | 91,880,000 pcs                                                     |
| Black list:            | 91,880,000 pcs (download thru PC with USB)                         |
| Working Voltage:       | DC 8V-50V                                                          |
| Operating temperature: | -40℃~75℃                                                           |
| Storage temperature:   | -45℃~85℃                                                           |
| Humidity:              | 0-95% RH non condensing                                            |
| Lighting:              | Red, Green light                                                   |
| Sound prompt:          | Buzzer, single channel speaker (voice report)                      |
| Voice report prompt:   | 16KHz,16bit single channel voice report prompt                     |
| Keypad:                | 4 command buttons                                                  |
| RFID:                  | Can read and write ISO14443 TYPE A\B Electronic tag (Incl. Combi-  |
|                        | Card )                                                             |
| Read card distance:    | 0~50mm                                                             |
| Supporting card:       | Mifare 1 card, Mifare DESfiire card,CPU card, UnionPay IC card     |

| Frequency:             | 13.56MHz                                        |
|------------------------|-------------------------------------------------|
| Interfaces/Connectors: | RS232, RS485, USB                               |
| Printer modules:       | Can be connected to slip printer-POS58          |
| Width of receipt:      | Based on printer configuration                  |
| Positioning mode:      | GPS                                             |
| Power consumption:     | ≤10W                                            |
| Communication Modules: | GPRS(900Mhz/1800Mhz), or CDMA(800Mhz)           |
| WIFI:                  | Supporting 802.11n/b/g standards,150Mbps,2.4Ghz |
| UnionPay:              | Compatible for PBOC3.0 UnionPay card            |
| Upgrading:             | Connect USB to PC, upgrade with GPRS            |
| Data collection:       | WIFI, GPRS, USB                                 |